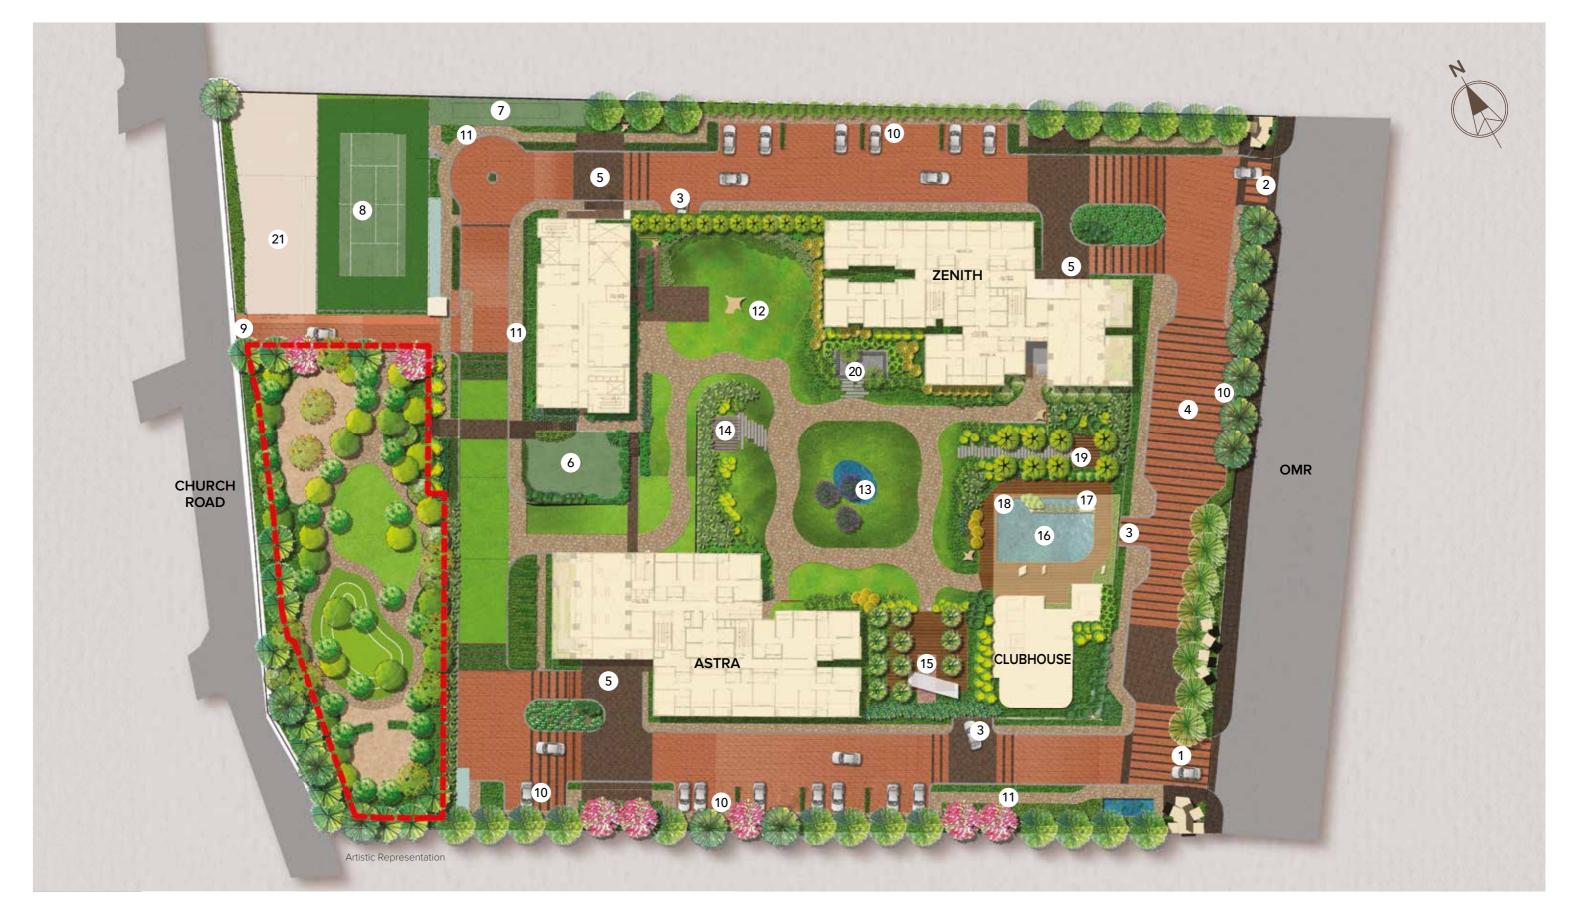

The grand design for a life of luxury.

- 1. Main entry
- 2. Main exit
- 3. Parking entry/exit
- 4. Cab drop off
- 5. Tower drop off
- 6. Children's play area
- 7. Cricket practice pitch
- 8. Tennis court

- 9. Rear entry/exit
  - 10. Visitor's parking
  - 11. Walkway
  - 12. Sculpture court
  - 13. Central court with still waterbody
  - 14. Pavilion
  - 15. Contemplation court

- 16. Swimming pool
- 17. Kids' pool
- 18. Jacuzzi
- 19. Tree court

21. Utilities

- 20. Sunken court
- - r 1 Open space
  - L → J reservation park

The information depicted in this booklet viz., master plans, floor plans, furniture layout, fittings, illustrations, specifications, designs, dimensions, rendered views, colours, amenities and facilities etc., are subject to change without notifications as may be required by the relevant authorities or the developer's architect, and cannot form part of an offer or contract. Whilst every care is taken in providing this information, the Developer cannot be held liable for variations. All illustrations and pictures are artist's impression or stock images used for representative purpose only. The information is subject to variations, additions, deletions, substitutions and modifications as may be recommended by the company's architect and/or the relevant approving authorities. The Developer is wholly exempt from any liability on account of any claim in this regard. (1 square metre = 10.764 square feet). E & OE. All dimensions and calculations are done in metric system (M/ Sq.m), and imperial system (Ft/ Sq.ft) shown is for reference only.